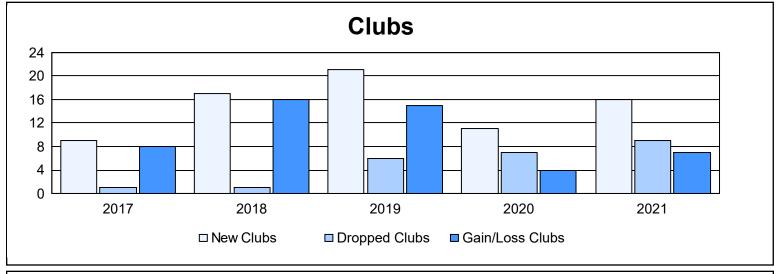

District 322 F

As of June 2021 Cumulative

| Year      | New<br>Clubs | Dropped<br>Clubs | Gain/<br>Loss<br>Clubs | New<br>Members | Charter<br>Members | Reinstate<br>Members | Transfer<br>Members | Total<br>Member<br>Added | Total<br>Members<br>Dropped | Gain/<br>Loss<br>Members |
|-----------|--------------|------------------|------------------------|----------------|--------------------|----------------------|---------------------|--------------------------|-----------------------------|--------------------------|
| 2016-2017 | 9            | 1                | 8                      | 441            | 232                | 19                   | 2                   | 694                      | 304                         | 390                      |
| 2017-2018 | 17           | 1                | 16                     | 566            | 488                | 33                   | 12                  | 1,099                    | 563                         | 536                      |
| 2018-2019 | 21           | 6                | 15                     | 430            | 631                | 45                   | 4                   | 1,110                    | 649                         | 461                      |
| 2019-2020 | 11           | 7                | 4                      | 320            | 305                | 40                   | 9                   | 674                      | 774                         | -100                     |
| 2020-2021 | 16           | 9                | 7                      | 588            | 465                | 31                   | 4                   | 1,088                    | 754                         | 334                      |
| Average   | 15           | 5                | 10                     | 469            | 424                | 34                   | 6                   | 933                      | 609                         | 324                      |