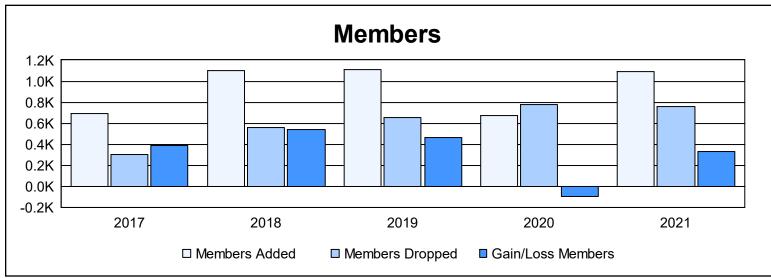

District 322 F

As of June 2021 Cumulative

| Year      | New<br>Clubs | Dropped<br>Clubs | Gain/<br>Loss<br>Clubs | New<br>Members | Charter<br>Members | Reinstate<br>Members | Transfer<br>Members | Total<br>Member<br>Added | Total<br>Members<br>Dropped | Gain/<br>Loss<br>Members |
|-----------|--------------|------------------|------------------------|----------------|--------------------|----------------------|---------------------|--------------------------|-----------------------------|--------------------------|
| 2016-2017 | 9            | 1                | 8                      | 441            | 232                | 19                   | 2                   | 694                      | 304                         | 390                      |
| 2017-2018 | 17           | 1                | 16                     | 566            | 488                | 33                   | 12                  | 1,099                    | 563                         | 536                      |
| 2018-2019 | 21           | 6                | 15                     | 430            | 631                | 45                   | 4                   | 1,110                    | 649                         | 461                      |
| 2019-2020 | 11           | 7                | 4                      | 320            | 305                | 40                   | 9                   | 674                      | 774                         | -100                     |
| 2020-2021 | 16           | 9                | 7                      | 588            | 465                | 31                   | 4                   | 1,088                    | 754                         | 334                      |
| Average   | 15           | 5                | 10                     | 469            | 424                | 34                   | 6                   | 933                      | 609                         | 324                      |